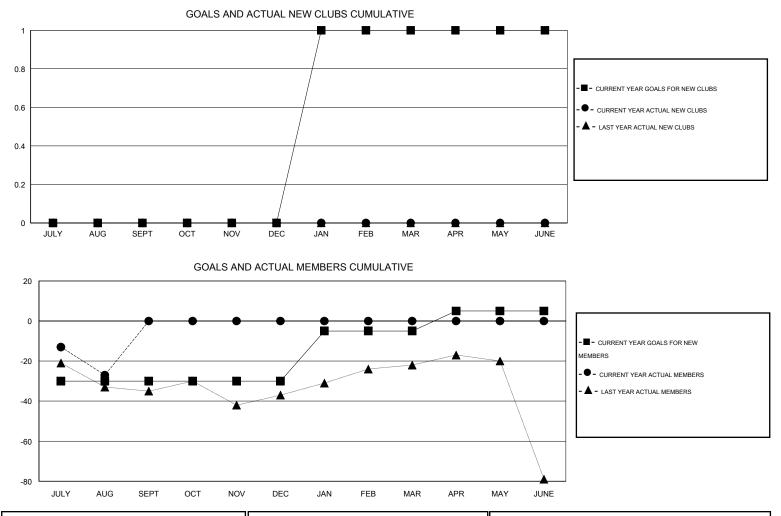

## LOCATION MASSACHUSETTS

GMT CA 1

|               |                  | Clubs               |                            |                             |               |                    | Members                          |                              |                             |  |
|---------------|------------------|---------------------|----------------------------|-----------------------------|---------------|--------------------|----------------------------------|------------------------------|-----------------------------|--|
|               | RESU             | LTS FOR 2014-2015   |                            |                             |               | RESU               | RESULTS FOR 2014-2015            |                              |                             |  |
| QUARTER       | NEW CLUB<br>GOAL | ACTUAL NEW<br>CLUBS | ACTUAL<br>DROPPED<br>CLUBS | ACTUAL NET<br>GAIN/<br>LOSS | QUARTER       | NEW MEMBER<br>GOAL | ACTUAL TOTAL<br>MEMBERS<br>ADDED | ACTUAL<br>DROPPED<br>MEMBERS | ACTUAL NET<br>GAIN/<br>LOSS |  |
| JULY/AUG/SEPT | 0                | 0                   | 1                          | -1                          | JULY/AUG/SEPT | -30                | 14                               | 41                           | -27                         |  |
| OCT/NOV/DEC   | 0                | 0                   | 0                          | 0                           | OCT/NOV/DEC   | 0                  | 0                                | 0                            | 0                           |  |
| JAN/FEB/MAR   | 1                | 0                   | 0                          | 0                           | JAN/FEB/MAR   | 25                 | 0                                | 0                            | 0                           |  |
| APR/MAY/JUNE  | 0                | 0                   | 0                          | 0                           | APR/MAY/JUNE  | 10                 | 0                                | 0                            | 0                           |  |